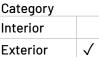

## **Product Description**

CT Sealer is a premium acrylic sealer designed for concrete tile roofs, offering high adhesion and superior protection. It seals the surface, improving the bond between the tiles and topcoats while providing a durable, long-lasting finish. Ideal for both new and existing concrete tile roofs, CT Sealer ensures a smooth surface that enhances the longevity and performance of the roof.

## **Directions for use**

Apply as the first coat to prepare concrete tile roofs. Use a tip size of 519 for spray application or a suitable roller for larger areas. Ensure the surface is clean, dry, and free of contaminants before application. Perfect for enhancing adhesion and preparing surfaces for topcoats.